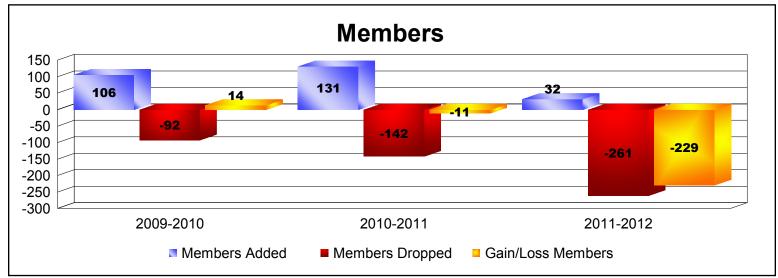

**Disbanded Districts**As of June 2012 Cumulative

| Year      | New<br>Clubs | Dropped<br>Clubs | Gain/<br>Loss<br>Clubs | New<br>Members | Charter<br>Members | Reinstate<br>Members | Transfer<br>Members | Total<br>Member<br>Added | Total<br>Members<br>Dropped | Gain/<br>Loss<br>Members |
|-----------|--------------|------------------|------------------------|----------------|--------------------|----------------------|---------------------|--------------------------|-----------------------------|--------------------------|
| 2009-2010 | 2            | -5               | -3                     | 50             | 49                 | 6                    | 1                   | 106                      | -92                         | 14                       |
| 2010-2011 | 3            | -14              | -11                    | 28             | 94                 | 9                    | 0                   | 131                      | -142                        | -11                      |
| 2011-2012 | 1            | -10              | -9                     | 12             | 20                 | 0                    | 0                   | 32                       | -261                        | -229                     |
| Average   | 2            | -10              | -8                     | 30             | 54                 | 5                    | 0                   | 90                       | -165                        | -75                      |