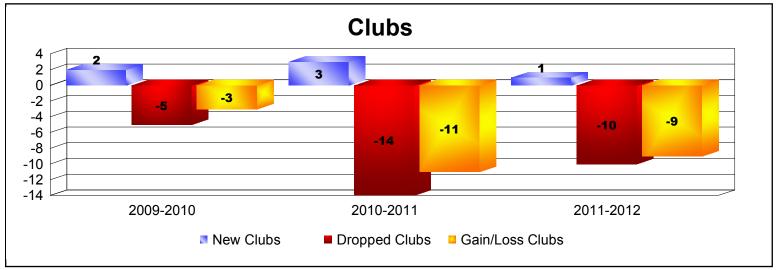

**Disbanded Districts**As of June 2012 Cumulative

| Year      | New<br>Clubs | Dropped<br>Clubs | Gain/<br>Loss<br>Clubs | New<br>Members | Charter<br>Members | Reinstate<br>Members | Transfer<br>Members | Total<br>Member<br>Added | Total<br>Members<br>Dropped | Gain/<br>Loss<br>Members |
|-----------|--------------|------------------|------------------------|----------------|--------------------|----------------------|---------------------|--------------------------|-----------------------------|--------------------------|
| 2009-2010 | 2            | -5               | -3                     | 50             | 49                 | 6                    | 1                   | 106                      | -92                         | 14                       |
| 2010-2011 | 3            | -14              | -11                    | 28             | 94                 | 9                    | 0                   | 131                      | -142                        | -11                      |
| 2011-2012 | 1            | -10              | -9                     | 12             | 20                 | 0                    | 0                   | 32                       | -261                        | -229                     |
| Average   | 2            | -10              | -8                     | 30             | 54                 | 5                    | 0                   | 90                       | -165                        | -75                      |